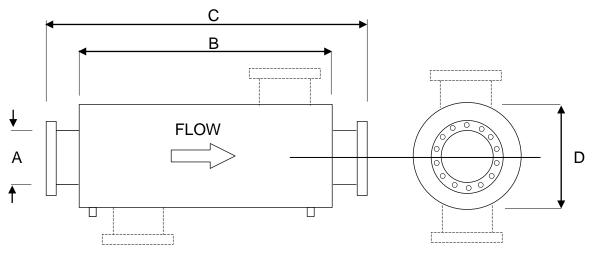

# **Super Critical Silencers**

SCE SCS

(END INLET-END OUTLET) (SIDE INLET OR SIDE OUTLET)

| ØA  | В    | С    | ØD   |
|-----|------|------|------|
| 75  | 1070 | 1240 | 400  |
| 100 | 1140 | 1315 | 450  |
| 125 | 1400 | 1575 | 500  |
| 150 | 1525 | 1705 | 600  |
| 200 | 1830 | 2040 | 750  |
| 250 | 2340 | 2555 | 850  |
| 300 | 2740 | 2960 | 1020 |
| 350 | 3300 | 3560 | 1120 |
| 400 | 3860 | 4035 | 1270 |

<sup>\*</sup> Lager sizes available on request