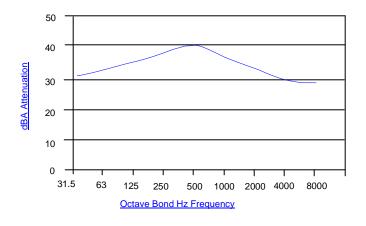

## **PERFORMANCE**

An attenuation of up to 35dbA is attained from the outlet of SCE or SCS range of silencers under open-field conditions.